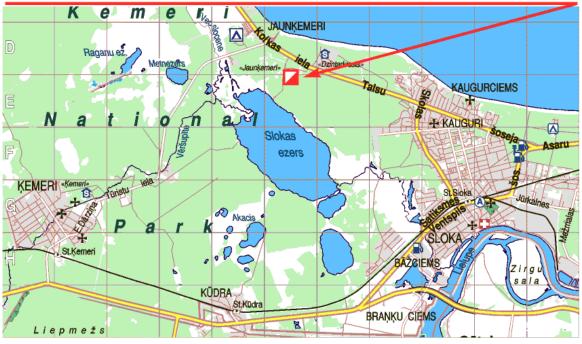

## **Event center**

The centre competition will be located in RRC "Jaunkemeri", 20 Kolkas Street, Jurmala, Latvia. http://www.jaunkemeri.lv/en/

Sacensību centrs KRC "Jaunķemeri", Kolkas ielā 20, Jūrmala Event center will be located in RRC "Jaunkemeri", 20 Kolkas Street, Jurmala, Latvia, Центр соревновании в КРЦ « Яункемери», ул. Колкас 20, г.Юрмала, Латвия

#### From Riga you can get to us by:

- route taxi "Riga Jaunkemeri" (near Riga Central Post Office, to go till the stop "Jaunkemeri")
- long-distance bus RIGA TALSI, RIGA ROJA etc., which run through Jurmala (to get of at the stop ""sanatorium Jaunkemeri", the schedule can be précised at Riga Central Coach Station or <u>www.1188.lv</u>)
- commuter train RIGA TUKUMS, RIGA SLOKA till the stop "Sloka", to take the bus No. 6 SLOKA KEMERI and to go till the stop "sanatorium Jaunkemeri".