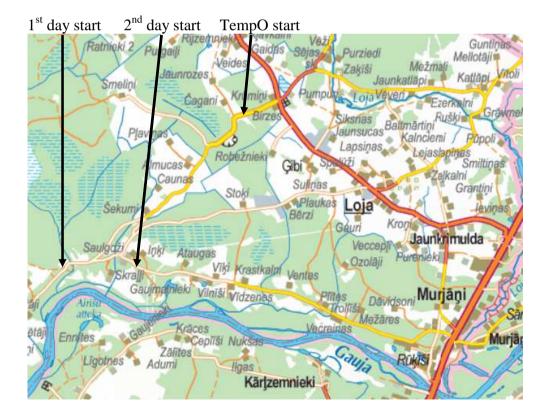

### 2. Time, place and programme

The competition is held in 8th and 9th of June in Seja, Rīga region, Latvia Competition center 1st and 2nd day – marked from road Murjani-Saulkrasti lat57.1654924, lon24.6209584; x 537554, y 6335974;

| 08.06.13  | 12:00-13.00 | Registration                                  |
|-----------|-------------|-----------------------------------------------|
|           | 13:00-14:30 | 1st day start Lat.57.1431429, lon.24.5675524; |
|           |             | x534345, y6333463                             |
|           | 18:00       | Temp-o lat.57.1635822, lon.24.6129733;        |
|           |             | x537073, y 6335762                            |
| 09.06.13. | 09:30-10.30 | 2nd day start lat.57.1431429, lon.24.5675542; |
|           |             | x535342, y6333463                             |
|           | 14:00       | Price giving                                  |
|           |             |                                               |